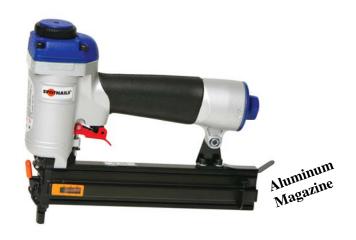

## 18 Gauge Bradder

CB1850 Model

**Length: 1/2" to 2"** 

**12mm to 50mm** 

## **Specifications**

**Drives:** 18 Gauge Brads

**Staple Lengths:** 1/2" to 2" (12mm to 50mm)

Magazine Capacity: 115 Brads

Uses: Spotnails® 18 Gauge Brads AX Type

Air Pressure: 80-100 p.s.i.

**Operating Modes:** Restrictive Trigger

(Bump Fire Trigger Included)

**Features:** 360° Adjustable Exhaust, Adjustable

Depth Control, Quick Clear Nose, Easy Maneuverability, Ergonomic Rubber Grip

| TOOL DIMENSIONS |              |
|-----------------|--------------|
| TOOL            | CB1850       |
| WEIGHT          | 2 lbs. 4 oz. |
| LENGTH          | 10 1/2"      |
| WIDTH           | 2"           |
| HEIGHT          | 9"           |